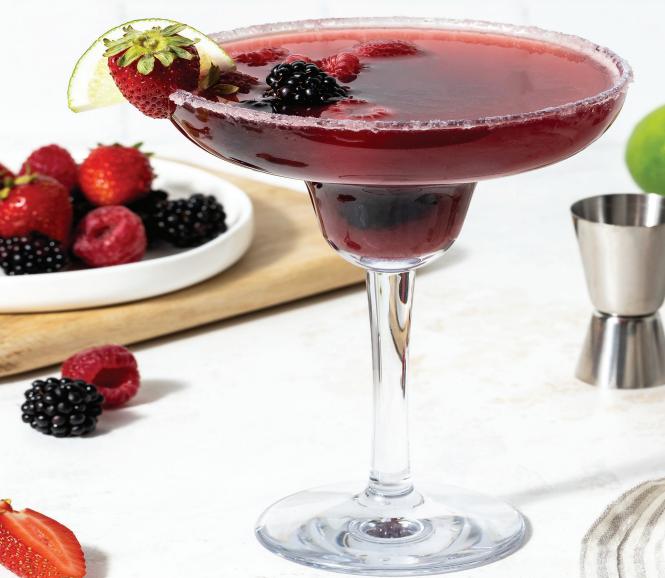

## Mango Or Mixed Berry

## **INGREDIENTS:**

ONE SERVE

45ml Tequila (we prefer Patron Reposado) 15ml Triple Sec (or any orange liqueur)

20ml Lime Juice

30ml Barker's Mango Smoothie Base

OR

30ml Barker's Mixed Berry Smoothie Base Lemon or lime wedge

## DIRECTIONS:

Add all ingredients to a shaker tin. Add ice and shake hard. Dump into a short glass, then double strain into coupe. Salt rim optional. Garnish with lemon or lime wedge.

**TIP:** If you have a blender try 'frozen margaritas' blended with ice.

Receiving an order for a margarita should be followed with 'How would you like that served?'

- On the rocks? (on ice)
- Up? (Served in a coupe glass)
- With a salted rim

Photo courtesy of: yourultimatemenu.com STRAHL Design+ 355ml/12oz Margarita unbreakable beverageware