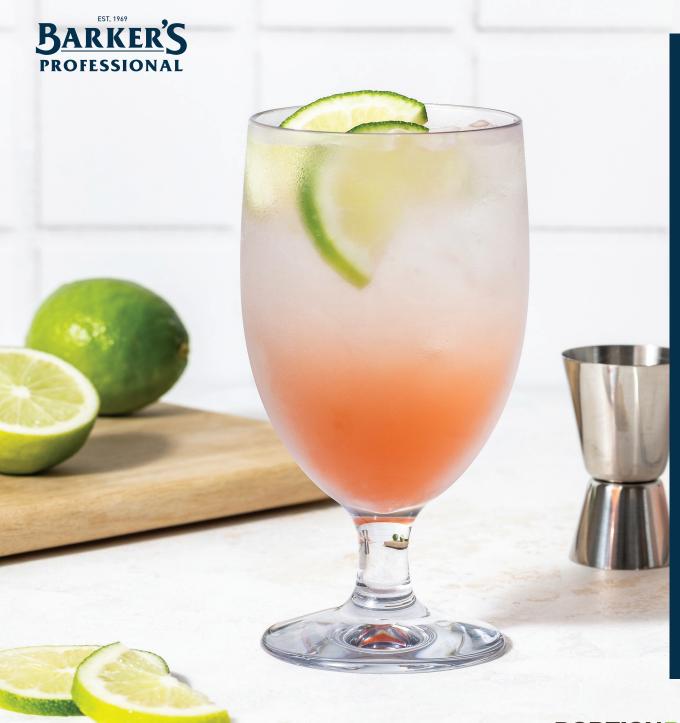

## **CORAL COAST**

—— COOLER ——
Tart, Dry and Refreshing

## **INGREDIENTS:**

**ONE SERVE** 

45ml Gin (we prefer Blue Turtle Gin) 15ml Barker's Pink Grapefruit Syrup

15ml Lime juice

Soda/Sparkling water

Lemon or lime wedge

## **DIRECTIONS:**

In a tall glass add gin, Barkers Pink Grapefruit Syrup & lime juice. Fill glass with ice. Add soda or sparking water to fill. Add straw if desired. Garnish with lemon or lime.

**TIP:** Swirl drink before serving and experiment with the visual effect that the coloured layers create. Half the proportions of syrup and soda for a short version.